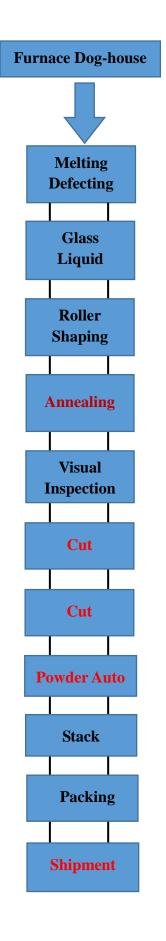

Capacity:660t/d
(65000m² for 3.2mm/d)
Anneal line: 5 Lines

Thickness: 2.8/3.2/4.0mm Maximum size:2000\*1000

Performance Test:
Chemical contents
Transmittance
Iron content
Roughness/Density

## **Quality Guarantee:**

Every piece of glass were checked before delivery to accord with the Customer's or our internal quality specification.

Capacity:660t/d (65000m²/d) Anneal line: 4 Lines

Thickness: 2.8/3.2/4.0mm Maximum size:2000\*1000