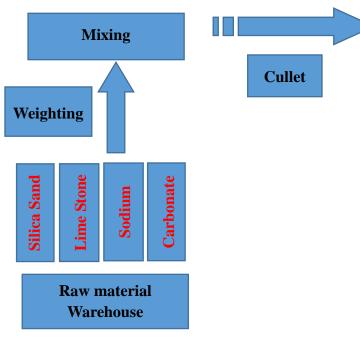

Capacity:660t/d
(65000m² for 3.2mm/d)
Anneal line: 5 Lines

Thickness: 2.8/3.2/4.0mm Maximum size:2000\*1000

Performance Test:
Chemical contents
Transmittance
Iron content
Roughness/Density

## **Quality Guarantee:**

Every piece of glass were checked before delivery to accord with the Customer's or our internal quality specification.

Capacity:660t/d (65000m²/d) Anneal line: 4 Lines

Thickness: 2.8/3.2/4.0mm Maximum size:2000\*1000