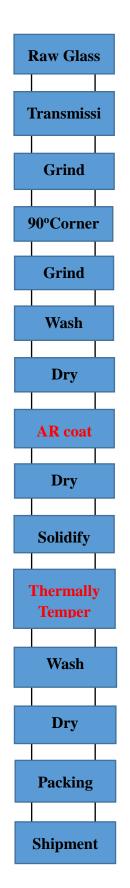

## **Performance Test:**

Transmittance
Mechanical resistance
Aging test
Compressive strength
Bending
Shock test

## **Quality Guarantee:**

Every piece of glass were checked before delivery to accord with the Customer's or our internal quality specification.